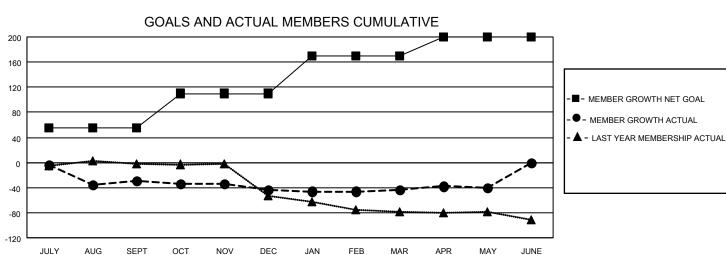

## MONTHLY MEMBERSHIP PROGRESS REPORT

LOCATION ILLINOIS District 1 M Results as of: 5/31/2023

| Clubs RESULTS FOR 2022-2023 |   |   |   | Members RESULTS FOR 2022-2023 |    |    |    |
|-----------------------------|---|---|---|-------------------------------|----|----|----|
|                             |   |   |   |                               |    |    |    |
| JULY/AUG/SEPT               | 0 | 0 | 1 | JULY/AUG/SEPT                 | 55 | 26 | 54 |
| OCT/NOV/DEC                 | 1 | 0 | 0 | OCT/NOV/DEC                   | 55 | 18 | 31 |
| JAN/FEB/MAR                 | 1 | 0 | 0 | JAN/FEB/MAR                   | 60 | 18 | 19 |
| APR/MAY/JUNE                | 0 | 0 | 0 | APR/MAY/JUNE                  | 30 | 12 | 9  |