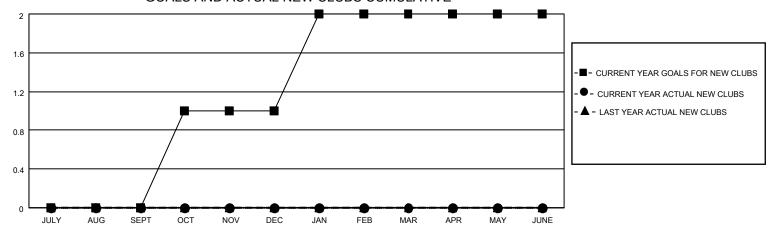

## GOALS AND ACTUAL NEW CLUBS CUMULATIVE

| DROPPED CLUBS: 1 |     | 27 CLUBS OF 53 ADDED 1 OR<br>MORE NEW MEMBERS | GENDER DISTRIBUTION                |                                |  |
|------------------|-----|-----------------------------------------------|------------------------------------|--------------------------------|--|
|                  |     | INORE NEW MEMBERS                             | MALE<br>FEMALE                     | 1,010 (79.78%)<br>256 (20.22%) |  |
| DROPPED MEMBERS  |     |                                               | NON BINARY<br>PREFER NOT TO ANSWER | 0 (0.00%)<br>0 (0.00%)         |  |
| DECEASED         | 22  |                                               | THE ENTITY TO ANOWER               | 0 (0.0070)                     |  |
| CLUB CANCELLED   | 0   | CLICK HERE FOR CUMULATIVE                     | TOTAL FAMILY UNIT MEMBERS          | 129                            |  |
| OTHER            | 91  | MEMBERSHIP DATA                               |                                    |                                |  |
| TOTAL            | 113 |                                               | FAMILY MEMBERS PAYING HAL          | LF DUES 66                     |  |